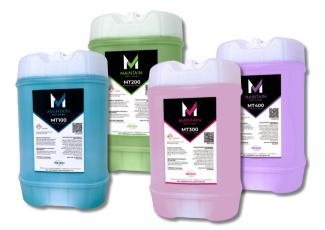

## **SAFE & EASY Tunnel Cleaning**

Keep your tunnel spotless from front to back, top to bottom with the MAINTAIN Tunnel Cleaning Kit. A four-product system designed for ultimate ease and effectiveness. From cloth care to hard surfaces, degreasers to protectants, this all-in-one kit eliminates the guesswork in tunnel maintenance.

### **RAGS TO WRAPS**

Effortlessly clean soft cloth areas throughout the tunnel including miters, wraps, brushes, towels, and more.

Code: MT100 Pack: 5-Gallons

**DETERGENT** 

#### **GREASE TO GRIME**

Heavy-duty, fast-acting formula cuts through grease, oil, and grime.

Code: MT200 Pack: 5-Gallons

DEGREASER

# WINDOWS TO

Safe-acid formula designed for windows, walls, equipment and other hard surfaces.

Code: MT300 Pack: 5-Gallons

CLEANER

### **PROTECT & SEAL**

Stay cleaner, longer with this industry-specific formula that shields & protects your cleaned surfaces.

Code: MT400 Pack: 5-Gallons

**PROTECTANT** 

Powered by Ver-tech's innovative chemistry and commitment to partnership, the MAINTAIN Line takes the guesswork out of cleaning - delivering reliable performance, streamlined solutions, and effortless efficiency for your tunnel.