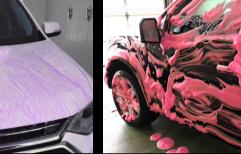

### Foam Brush

| Туре:         |
|---------------|
| Color:        |
| Fragrance:    |
| Product Code: |

Foam Brush Red/Pink Watermelon SS400