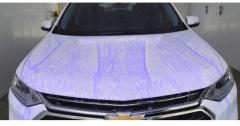

# **Clear Coat Protectant**

Type: Color: Fragrance: Product Code:

Protectant Yellow Lemon SS500 wash with signage that educates and simplifies your customers wash experience.

Visit our website to view and download available signage.