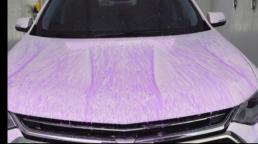

#### Presoak & Bug Remover

Type: Color: Fragrance: Product Code:

Presoak Purple Tropical SS200