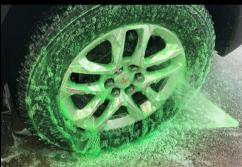

#### **Tire & Wheel Cleaner**

Type: Color: Fragrance: Product Code: Wheel Cleaner Green Lime SS100