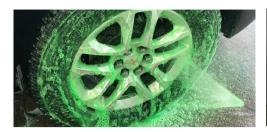

#### **Tire & Wheel Cleaner**

Type: Color: Fragrance: Product Code: Wheel Cleaner Green Lime SS100