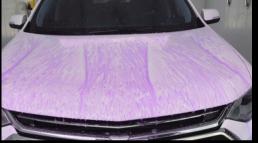

#### Presoak & Bug Remover

Type: Color: Fragrance: Product Code:

Presoak Purple Tropical SS200