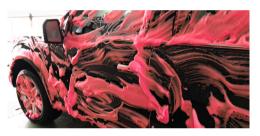

#### Presoak & Bug Remover

Type: Color: Fragrance: Product Code:

Presoak Purple Tropical SS200