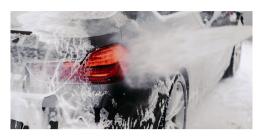

## **High Pressure Soap**

Type: Color: Fragrance: Product Code: Pressure Soap White Pineapple SS300

Complete your self-serve car