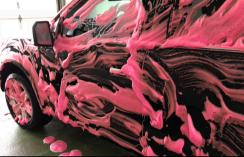

### Foam Brush

| Туре:         |
|---------------|
| Color:        |
| Fragrance:    |
| Product Code: |

Foam Brush Red/Pink Watermelon SS400