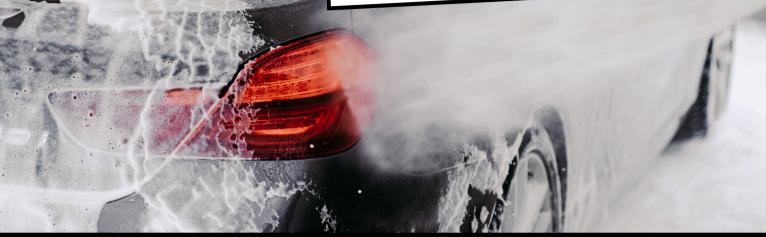

## **High Pressure Soap**

Type: Color: Fragrance: Product Code: Pressure Soap White Pineapple SS300

Complete your self-serve car