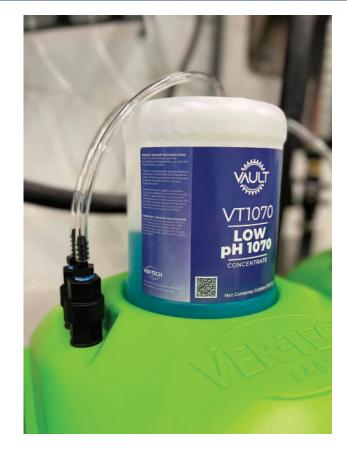

# **BE THE BEST CARWASH WITH VAULT CONCENTRATES**

#### VAULT HELPS YOU

- ✓ Handle chemicals more easily and safely.
- ✓ Save on shipping costs as more product can be shipped per pallet.
- Maximize limited storage space in the backroom.
- ✓ Maintain a cleaner, more organized backroom.

#### VAULT CONCENTRATES OFFER MORE THAN JUST GREAT PERFORMANCE

- Easy to use 1-gallon concentrates, color coded and paired with color matching reservoir tanks
- Enhanced employee safety with easy to handle containers and a no-touch chemical system
- $\cdot$  Full line of reclaim compatible, water saving formulas
- $\cdot$  Versatile system that is easy to install

VAULT Concentrates is the chemical choice for carwash operations today.

#### FULL RECLAIM COMPATIBLE CONCENTRATE LINE

| VT2010 BUG REMOVER       | BLACK   |
|--------------------------|---------|
| VT2050 PREP SOAP         | BLACK   |
| VT1070 LOW PH 1070       | BLUE    |
| VT1140 LOW PH 1140       | BLUE    |
| VT2200 HIGH PH           | RED     |
| VT3000 BOOSTER           | YELLOW  |
| VT4500 HIGH WHEEL        | PINK    |
| VT5000 FOAM DETERGENT    | PURPLE  |
| VT5150 CERAMIC HIGH FOAM | PURPLE  |
| VT5900 FOAMING FRAGRANCE | WHITE O |