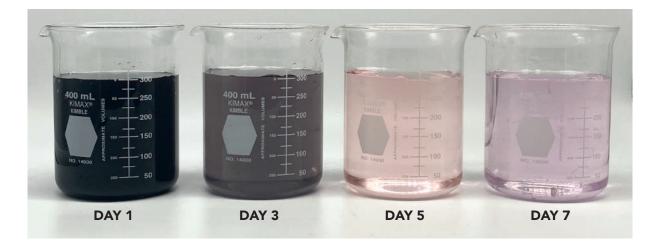

#### **HOW IT WORKS**

When carwash products are non-reclaim compatible, they contribute to the formation of masses within the reclaim system that collect contaminants and support bacteria growth. Translation: Your carwash smells bad and your reclaim water is dirty. In the photo below, samples of reclaim water were taken before and after our reclaim products were put online. As our reclaim chemistry goes to work, you will notice the significant change. Not only will your reclaim water look cleaner, but your wash results, your equipment and your facility will be cleaner.

FACT

FAC

the carwash.

fresh water).

maintenance and repairs.

Our reclaim compatible formulas rinse & dry better.

Laboratory testing show competitor products may be left on the vehicle surface even after rinsing.

Reclaim compatible chemistry improves odors in

Using reclaim compatible chemistry allows you to reuse

• Foamers and nozzles stay clean and clog free longer.

your reclaim water throughout the wash (rather than

Using reclaim compatible products reduces facility

• Walls and equipment stay cleaner.

ver-techlabs.com | information@ver-techlabs.com