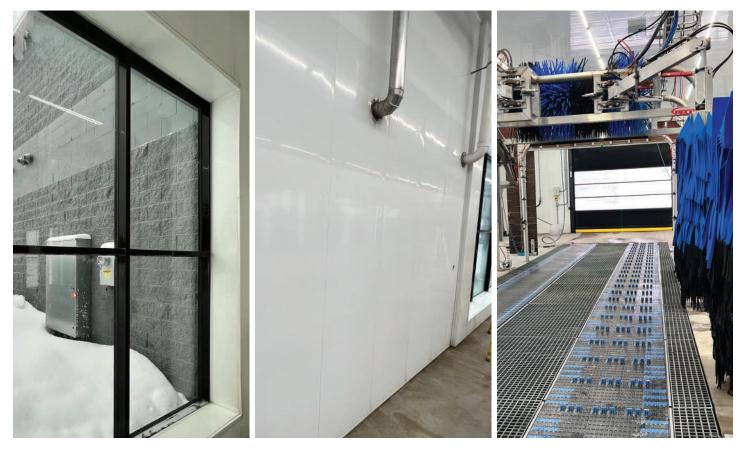

#### **HOW IT WORKS**

When carwash products are non-reclaim compatible, they contribute to the formation of masses within the reclaim system that collect contaminants and support bacteria growth. Translation: Your carwash smells bad and your reclaim water is dirty. In the photo below, samples of reclaim water were taken before and after our reclaim products were put online. As our reclaim chemistry goes to work, you will notice the significant change. Not only will your reclaim water look cleaner, but your wash results, your equipment and your facility will be cleaner.