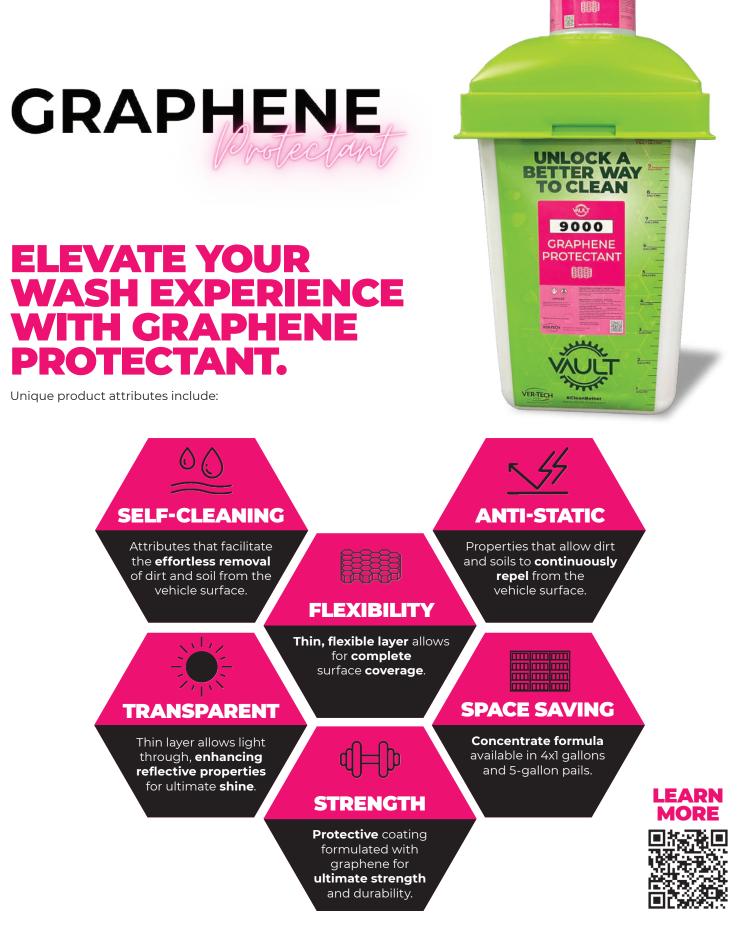

|
| VT5150 CERAMIC HIGH FOAM | PURPLE  |
| VT5900 FOAMING FRAGRANCE | WHITE O |

| VT6000 POLISH                 | GRAY    |  |
|-------------------------------|---------|--|
| VT7000 CERAMIC PROTECTANT     | ORANGE  |  |
| VT7020 ALL SURFACE PROTECTANT | ORANGE  |  |
| VT7500 CARNAUBA WAX           | ORANGE  |  |
| VT7800 FLEX CERAMIC           | GREEN   |  |
| VT8000 CERAMIC DRY AID        | NAVY    |  |
| VT8020 DRYING AGENT           | NAVY    |  |
| VT9000 GRAPHENE PROTECTANT    | FUCHSIA |  |
| VT9050 SALT SHIELD            | TEAL    |  |



"Vault has been a huge plus for our team – our teams love it, easy to move around, easy to store, easy to transfer – no moving drums, smashing fingers and hurting backs, and the product is very consistent"



#### STAY COMPETITIVE WITH GRAPHENE



GRAPHENE PROTECTANT

#### OPERATING A CARWASH IS EASIER WITH VER-TECH SUPPORT

As the carwash market continues to evolve so does Ver-tech Labs. We strive for continual quality improvement in our products, services and support. As a partner we want to make business easier by providing additional support and resources to help your carwash succeed.



## VER-TECH LABS PROVIDES TAILORED SOLUTIONS FOR YOUR OPERATIONS.

- Upskill your team with customized chemical training (on-site and remote options).
- $\cdot$  Fast, easy inventory management with the Ver-tech app.
- $\cdot$  Laboratory services to assist with on-site chemical challenges.
- Marketing tools and resources.



Visit our website to browse our complete range of vehicle washing products and facility maintenance items.

#### EXPECT