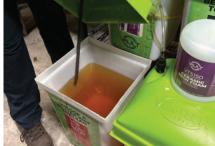

#### **HOW IT WORKS**

When carwash products are non-reclaim compatible, they contribute to the formation of masses within the reclaim system that collect contaminants and support bacteria growth. Translation: Your carwash smells bad and your reclaim water is dirty. In the photo below, samples of reclaim water were taken before and after our reclaim products were put online. As our reclaim chemistry goes to work, you will notice the significant change. Not only will your reclaim water look cleaner, but your wash results, your equipment and your facility will be cleaner.