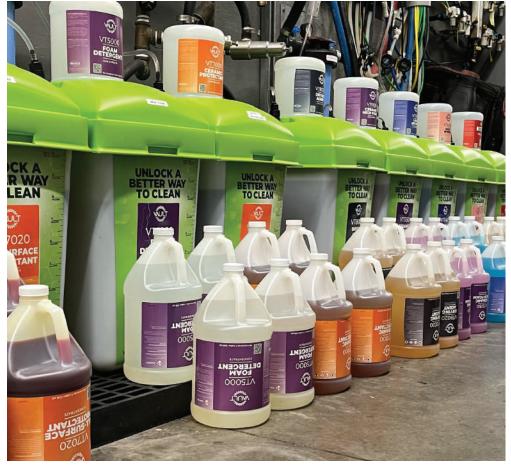

# **BE THE BEST CARWASH WITH VAULT CONCENTRATES**

#### VAULT CONCENTRATES OFFER MORE THAN JUST GREAT PERFORMANCE

- Easy to use 1-gallon concentrates, color coded and paired with color matching reservoir tanks
- Enhanced employee safety with easy to handle containers and a no-touch chemical system
- $\cdot$  Full line of reclaim compatible, water saving formulas
- $\cdot$  Versatile system that is easy to install

#### FULL RECLAIM COMPATIBLE CONCENTRATE LINE

| VT2010 BUG REMOVER       | BLACK   |
|--------------------------|---------|
| VT2050 PREP SOAP         | BLACK   |
| VT1070 LOW PH 1070       | BLUE    |
| VT1140 LOW PH 1140       | BLUE    |
| VT2200 HIGH PH           | RED     |
| VT3000 BOOSTER           | YELLOW  |
| VT4500 HIGH WHEEL        | PINK    |
| VT5000 FOAM DETERGENT    | PURPLE  |
| VT5150 CERAMIC HIGH FOAM | PURPLE  |
| VT5900 FOAMING FRAGRANCE | WHITE O |

| VT6000 POLISH                 | GRAY    |  |
|-------------------------------|---------|--|
| VT7000 CERAMIC PROTECTANT     | ORANGE  |  |
| VT7020 ALL SURFACE PROTECTANT | ORANGE  |  |
| VT7500 CARNAUBA WAX           | ORANGE  |  |
| VT7800 FLEX CERAMIC           | GREEN   |  |
| VT8000 CERAMIC DRY AID        | NAVY    |  |
| VT8020 DRYING AGENT           | NAVY    |  |
| VT9000 GRAPHENE PROTECTANT    | FUCHSIA |  |
| VT9050 SALT SHIELD            | TEAL    |  |