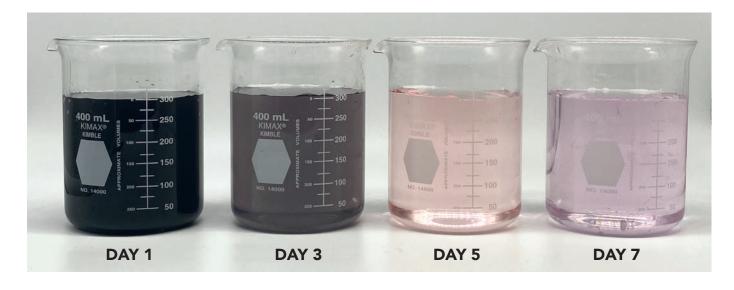

#### HOW IT WORKS?

When car wash products are non-reclaim compatible, they contribute to the formation of masses within the reclaim system that collect contaminants and support bacteria. Translation: Your car wash smells bad and your reclaim water is dirty. In the photo shown below samples of reclaim water were taken before and after our reclaim products were put online. As our reclaim compatible chemistry goes to work your employees and your car wash will notice the change. Not only will your reclaim water look cleaner but your wash results, your equipment and your facility will be cleaner.