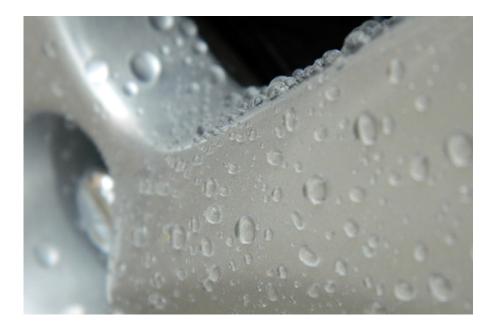

## Q: Why do I need SNAP SHIELD all surface protectant?

## A: Because the exterior of your vehicle is made up of more than than the painted surfaces that need protection.

- **SNAP SHIELD** works by chemically adhering to paint, glass, trim, plastics and more found on the vehicle exterior.
- **SNAP SHIELD** gives the vehicle some protection between washes against damaging UV rays, bird droppings, corrosive insect remains and acid rain.
- **SNAP SHIELD** adds "water repellency" which helps to bead and disperse water off of your vehicle surface.
- **SNAP SHIELD** will add some shine to your vehicle's surface.