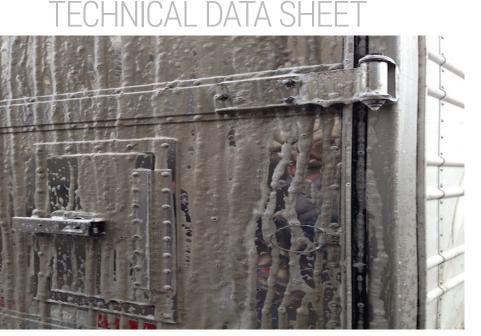

**Thunderbolt** is our best selling truck wash detergent and the best touchless truck wash detergent in the country. Some of our customers call Thunderbolt the "Magic Soap". It is a concentrated heavy duty metal safe detergent that cleans all vehicle surfaces, including polished aluminum. Thunderbolt can be used in one or two step cleaning applications. Exceptional wheel cleaner. Thunderbolt is green and reclaim compatible.